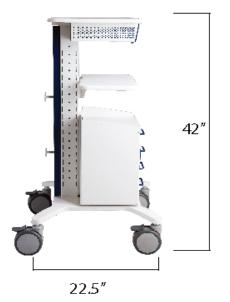

## VersaPlus Baseline Dimensions

Height 42"

Base: 23" x 22.5"

Weight: 48lbs

• Casters: 5"

Please Contact
Medical Business
Developement
MBD@huimfg.com