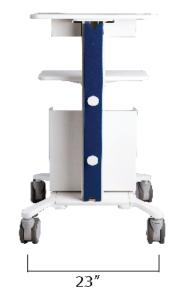

## VersaPlus Baseline Dimensions

Height 42"

Base: 23" x 22.5"

Weight: 48lbs

• Casters: 5"

Please Contact
Medical Business
Developement
MBD@huimfg.com