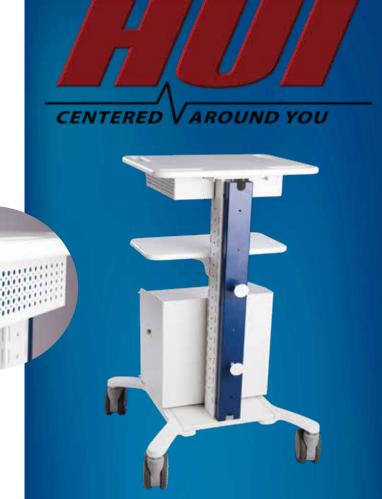

Fast, Versitile,

Functional & Affordable

Introducing the all **NEW** VersaPlus standard medical cart, offering out-of-the box functionality, faster turnaround, smaller minimum quantities and an affordable price point without compromising quality or performance.

## VersaPlus Baseline Dimensions

Height 42"

Base: 23" x 22.5"

Weight: 48lbs

• Casters: 5"

Please Contact
Medical Business
Developement
MBD@huimfg.com