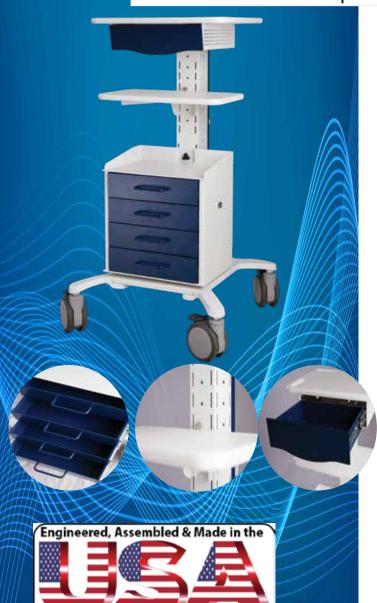

Fast, Versitile,

Functional & Affordable

Introducing the all **NEW** VersaPlus standard medical cart, offering out-of-the box functionality, faster turnaround, smaller minimum quantities and an affordable price point without compromising quality or performance.

## VersaPlus Optional Features

Enjoy features and functionalities often reserved for custom applications without the custom price, large quantities, or lead time.

- Built to ISO 60601 standards
- Shelf options
- Drawer kits with 3", 6", and 9"
- Cord Wrap
- Monitor/Tablet mount
- Large Basket
- Small Basket
- Drawer kit (mounts under top shelf)

## **Cart Options**

VersaPlus models feature many standard features to meet most needs, yet can be configured to meet your exacting specifications. Here are the variations the cart can come to you:

- Small top shelf assembled
- Small top shelf flat package (assembly required)
- Large top shelf assembled
- Large top shelf flat packaged
- Small top shelf height adjustable assembled
- Small top shelf height adjustable flat packaged