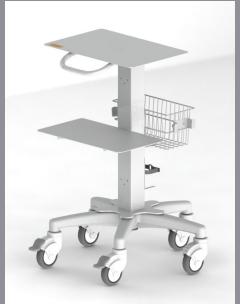

Add shelves, baskets, poles, or other accessories to the stable center column for modular configurations. Cables can be managed inside the column or with installed cable wraps. Customize the top surface dimensions to fit your device pattern.

VersaStar is designed with humans in mind. Our star-shaped base with five locking casters provides stability and safety, while the handle is ergonomically placed for ease of movement and finite adjustment.

#### **Accessory Options:**

- Add power brick holder or cable/cord wraps
- Multiple basket sizes and styles
- Can accommodate a variety of articulating arms
- Cylinder tank brackets, foot switches, and more