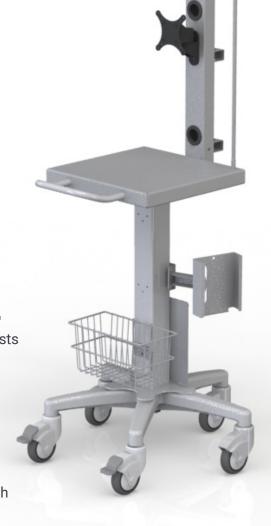

Add shelves, baskets, poles, or other accessories to the stable center column for modular configurations. Cables can be managed inside the column or with installed cable wraps. Customize the top surface dimensions to fit your device pattern.

VersaStar is designed with humans in mind. Our star-shaped base with five locking casters provides stability and safety, while the handle is ergonomically placed for ease of movement and finite adjustment.

#### **Accessory Options:**

- Add power brick holder or cable/cord wraps
- Multiple basket sizes and styles
- Can accommodate a variety of articulating arms
- Cylinder tank brackets, foot switches, and more