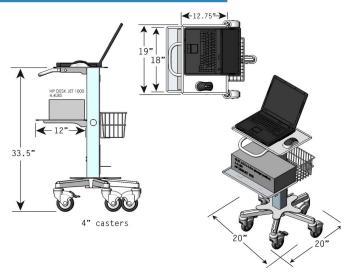

#### **VersaStar Baseline Dimensions:**

Height: 33.5"Base: 24" x 24"

· Cart Weight: 50-60 lbs.

· Casters: 5 x 4" locking casters