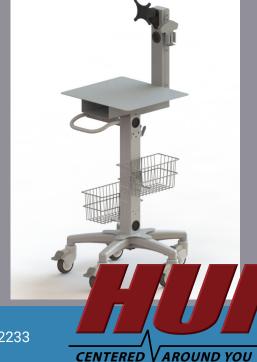

## Where function meets affordability.

Looking for custom cart options in a simple package? Our VersaStar™ standard cart can meet your needs. This lightweight powerhouse boasts customizable features so you don't have to compromise on function.

Add shelves, baskets, poles, or other accessories to the stable center column for modular configurations. Cables can be managed inside the column or with installed cable wraps. Customize the top surface dimensions to fit your device pattern.

VersaStar is designed with humans in mind. Our star-shaped base with five locking casters provides stability and safety, while the handle is ergonomically placed for ease of movement and finite adjustment.

### **Compact Profile**

Cart weight under 60 lbs.

24 inch base ideal for small-scale environments

Height-adjustable center column

#### **VersaStar Baseline Dimensions:**

Height: 33.5"Base: 24" x 24"

· Cart Weight: 50-60 lbs.

· Casters: 5 x 4" locking casters

#### **Customizable Features:**

- Custom top surface dimensions for device fit
- Tube handle placement and orientation
- Accessory height and orientation on column
- Professionally-matched powder-coat color and finish

#### **Accessory Options:**

- Add power brick holder or cable/cord wraps
- Multiple basket sizes and styles
- Can accommodate a variety of articulating arms
- Cylinder tank brackets, foot switches, and more