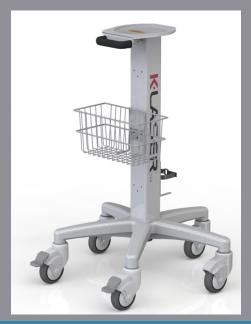

Add shelves, baskets, poles, or other accessories to the stable center column for modular configurations. Cables can be managed inside the column or with installed cable wraps. Customize the top surface dimensions to fit your device pattern.

VersaStar is designed with humans in mind. Our star-shaped base with five locking casters provides stability and safety, while the handle is ergonomically placed for ease of movement and finite adjustment.

#### **Accessory Options:**

- Add power brick holder or cable/cord wraps
- Multiple basket sizes and styles
- Can accommodate a variety of articulating arms
- Cylinder tank brackets, foot switches, and more